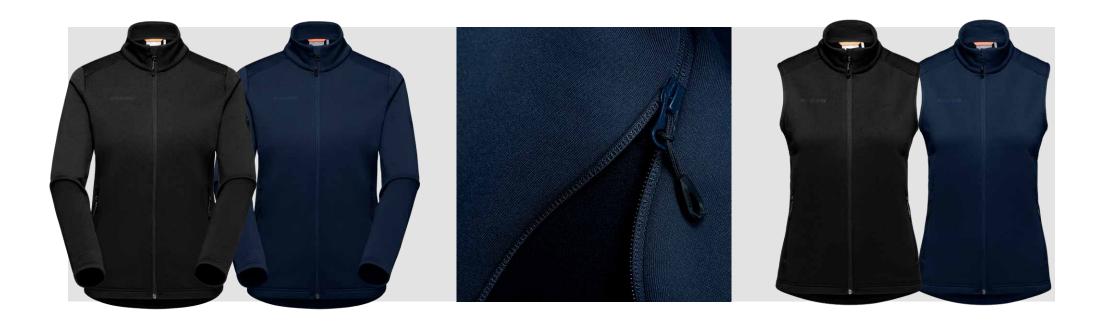

## Midlayer Women

Available sizes XS – 3XL

Corporate ML Jacket Women 1014-04730

Corporate ML Vest Women 1014-04750

# Corporate ML Jacket

Warm mid-layer jacket. The Mammut Athletic Fit makes it fashionable and sporty. With an excellent warmth-to-weight ratio for daily use. The light, breathable material warms and ensures optimal moisture transport. The light stretch fabric is comfortable to wear and offers a lot of freedom of movement.

# Corporate ML Vest

Warm mid-layer vest. The Mammut Athletic Fit makes it fashionable and sporty. With an excellent warmth-to-weight ratio for daily use. The light, breathable material warms and ensures optimal moisture transport. The light stretch fabric is comfortable to wear and offers a lot of freedom of movement.

All available in: Black and Marine