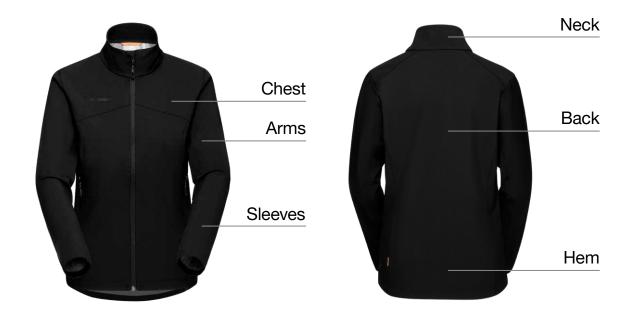

## Printable Areas

Placement options and size of the print or embroidery may vary depending on product type and size.