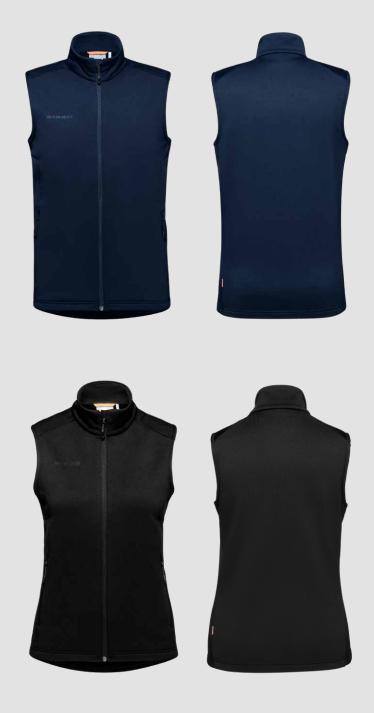

# Corporate ML Vest

Warm mid-layer vest. The Mammut Athletic Fit makes it fashionable and sporty. With an excellent warmth-to-weight ratio for daily use. The light, breathable material warms and ensures optimal moisture transport. The light stretch fabric is comfortable to wear and offers a lot of freedom of movement.

The outer fabric consists of 84% recycled Polyester. The high-quality vest is very durable and therefore environmentally friendly.

The simple design allows to place your company logo as desired alongside the subtle, tonal Mammut branding.

We will offer this style and colorway for a minimum of 4 years to ensure you can easily replenish.

- Polartec<sup>®</sup> Hardface fleece
- 2 Side Pockets
- High collar with zipper garage

All available in: Black and Marine