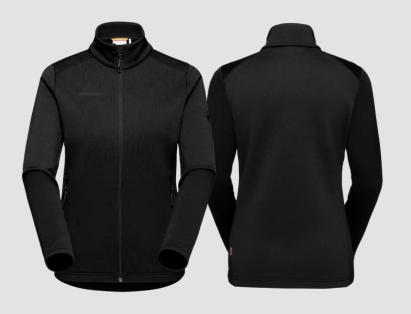

# Corporate ML Jacket

Warm mid-layer jacket. The Mammut Athletic Fit makes it fashionable and sporty. With an excellent warmth-to-weight ratio for daily use. The light, breathable material warms and ensures optimal moisture transport. The light stretch fabric is comfortable to wear and offers a lot of freedom of movement.

The outer fabric consists of 84% recycled Polyester. The high-quality jacket is very durable and therefore environmentally friendly.

The simple design allows to place your company logo as desired alongside the subtle, tonal Mammut branding.

We will offer this style and colorway for a minimum of 4 years to ensure you can easily replenish.

- Polartec<sup>®</sup> Hardface fleece
- 2 Side Pockets
- High collar with zipper garage
- Elastic cuffs

All available in: Black and Marine