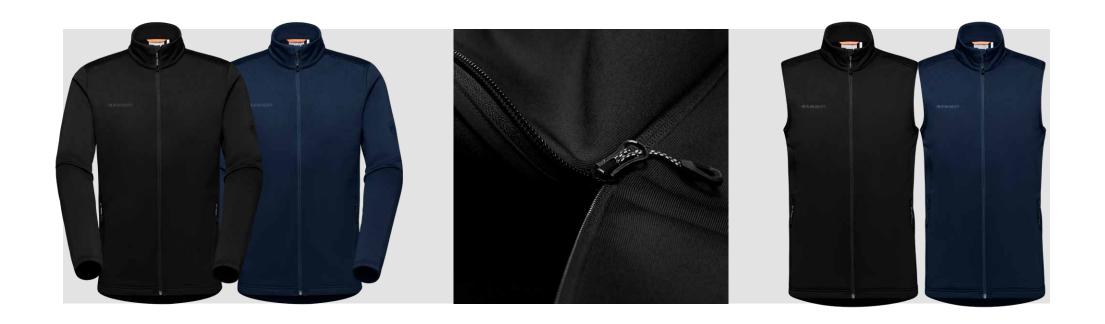

## Midlayer Men

Available sizes S – 4XL

Corporate ML Jacket Men 1014-04720 Corporate ML Vest Men 1014-04740

# Corporate ML Jacket

Warm mid-layer jacket. The Mammut Athletic Fit makes it fashionable and sporty. With an excellent warmth-to-weight ratio for daily use. The light, breathable material warms and ensures optimal moisture transport. The light stretch fabric is comfortable to wear and offers a lot of freedom of movement.

# Corporate ML Vest

Warm mid-layer vest. The Mammut Athletic Fit makes it fashionable and sporty. With an excellent warmth-to-weight ratio for daily use. The light, breathable material warms and ensures optimal moisture transport. The light stretch fabric is comfortable to wear and offers a lot of freedom of movement.

All available in: Black and Marine