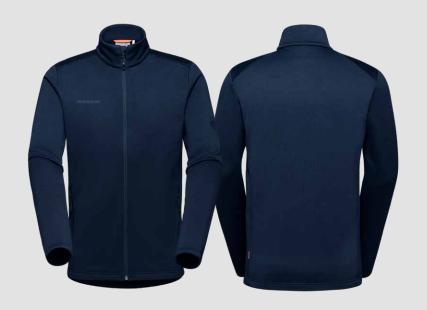

# Corporate ML Jacket

Warm mid-layer jacket. The Mammut Athletic Fit makes it fashionable and sporty. With an excellent warmth-to-weight ratio for daily use. The light, breathable material warms and ensures optimal moisture transport. The light stretch fabric is comfortable to wear and offers a lot of freedom of movement.

The outer fabric consists of 84% recycled Polyester. The high-quality jacket is very durable and therefore environmentally friendly.

The simple design allows to place your company logo as desired alongside the subtle, tonal Mammut branding.

We will offer this style and colorway for a minimum of 4 years to ensure you can easily replenish.

- Polartec<sup>®</sup> Hardface fleece
- 2 Side Pockets
- High collar with zipper garage
- Elastic cuffs

All available in: Black and Marine